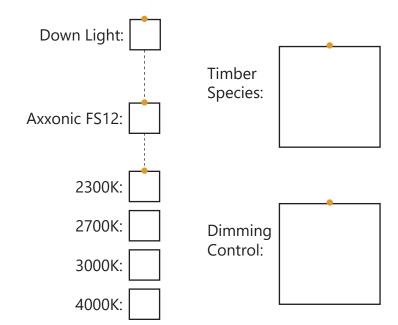

#### LED Circuit board

| Axxonic FS12 Series axl.fs12.dr300w-14W |                                           |
|-----------------------------------------|-------------------------------------------|
| Output                                  |                                           |
| Lumens                                  | 1200 Lm/m                                 |
| Beam angle                              | 120°                                      |
| Colour                                  |                                           |
| Rendering                               | 95+ CRI                                   |
| Matching                                | <3 SDCM                                   |
| Options                                 |                                           |
| XXWarm white                            | 2300K                                     |
| XWarm white                             | 2700K                                     |
| Warm white                              | 3000K                                     |
| Neutral white                           | 4000K                                     |
| Controls                                |                                           |
| Remote Driver                           | Constant voltage type                     |
| Dimming                                 | Phase-dimming,<br>CASAMBI, DALI,<br>0-10V |
| Electrical                              |                                           |
| Voltage                                 | 24V                                       |
| Current                                 | 583mA                                     |
| Wattage                                 | 14W/m                                     |