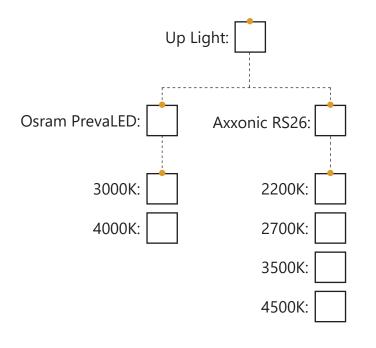

### LED Circuit board

| Osram PrevaLED Series PL-LIN-PRO 2200-930/940-560 |                                        |  |
|---------------------------------------------------|----------------------------------------|--|
| Output                                            |                                        |  |
| Lumens                                            | 3714 Lm/m (3000K)<br>3968 Lm/m (4000K) |  |
| Beam angle                                        | 120°                                   |  |
| Colour                                            |                                        |  |
| Rendering                                         | 90 CRI                                 |  |
| Matching                                          | 3 SDCM                                 |  |
| Options                                           |                                        |  |
| Warm white                                        | 3000K                                  |  |
| Neutral white                                     | 4000K                                  |  |
| Controls                                          |                                        |  |
| Remote Driver                                     | Constant current type                  |  |
| Dimming                                           | Phase-dimming,<br>CASAMBI, DALI        |  |
| Electrical                                        |                                        |  |
| Voltage                                           | 50.4V (3000K)<br>44.4V (4000K)         |  |
| Current                                           | 300mA (3000K)<br>350mA (4000K)         |  |
| Wattage                                           | 15.96W (3000K)<br>15.5W (4000K)        |  |

OR

| Axxonic RS26 Series axl.rs26.tr252w.ic-30W |                                           |
|--------------------------------------------|-------------------------------------------|
| Output                                     |                                           |
| Lumens                                     | 2583 Lm/m                                 |
| Beam angle                                 | 120°                                      |
| Colour                                     |                                           |
| Rendering                                  | 90+ CRI                                   |
| Matching                                   | <3 SDCM                                   |
| Options                                    |                                           |
| XX2Warm white                              | 2200K                                     |
| XWarm white                                | 2700K                                     |
| Mild white                                 | 3500K                                     |
| Neutral white                              | 4500K                                     |
| Controls                                   |                                           |
| Remote Driver                              | Constant voltage type                     |
| Dimming                                    | Phase-dimming,<br>CASAMBI, DALI,<br>0-10V |
| Electrical                                 |                                           |
| Voltage                                    | 24V                                       |
| Current                                    | 1050mA                                    |
| Wattage (1.2m length)                      | 30W                                       |