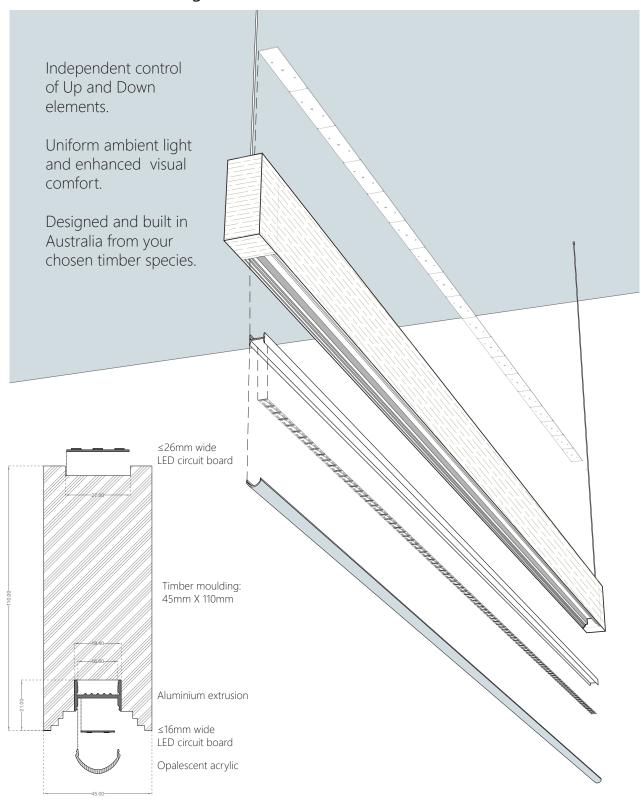

# **PLANCK**

# Construction and Design execution



Cross-section

### LED Circuit board

| Osram PrevaLED Series PL-LIN-PRO 2200-930/940-560 |                                        |  |
|---------------------------------------------------|----------------------------------------|--|
| Output                                            |                                        |  |
| Lumens                                            | 3714 Lm/m (3000K)<br>3968 Lm/m (4000K) |  |
| Beam angle                                        | 120°                                   |  |
| Colour                                            |                                        |  |
| Rendering                                         | 90 CRI                                 |  |
| Matching                                          | 3 SDCM