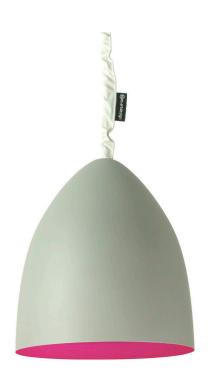

### **OUTER COLOR**

grey

grey (concrete)

black (blackboard)

### **INNER COLOR**

orange

turquoise

red

gold

bronze

s

silver

white

blue

magenta

INCLUDES 130 CM CORD, TEXTILE CABLE COVER AND LAPRENE (RUBBER) CEILING CANOPY. CUSTOM CORD LENGTHS ARE AVAILABLE FOR AN ADDITONAL CHARGE. BULBS ARE NOT INCLUDED.

CUSTOM RAL COLORS ARE AVAILABLE FOR AN ADDITONAL CHARGE.