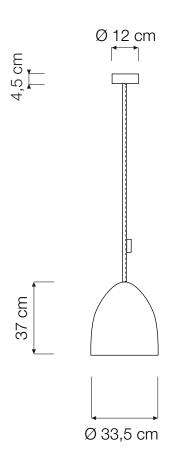

# FLOWER S

Flower S (Ø 33,5 cm x 37 cm) max 70W | E27 (230V) - E26 (120V) Equivalent W dimmable LED bulbs compatible | rec. LED 13W

Led color temperature recommended: neutral white 4200 °K / warm white 2700 °K