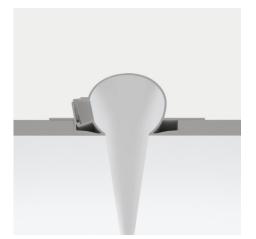

### Fylo+ Recessed

Lines | Modular 65009

Single emission lines for indoor application.

The device body is made of aluminium, processed by means of coating. the total weight is of 1.22 kg.

and can be ceiling-mounted, with a 1000 x 1000 mm hole (in plasterboard).