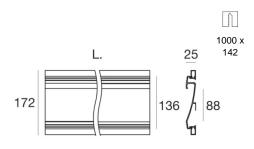

## Fylo+ Recessed

Lines | Modular 65006

Single emission lines for indoor application.

The device body is made of aluminium, processed by means of coating. the total weight is of 1,38 kg.

and can be wall lights or ceiling-mounted, with a 1000 x 1000 mm hole (in plasterboard).