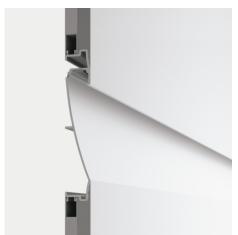

## Fylo+ Recessed

Lines | Modular 65006

Single emission lines for indoor application.

The device body is made of aluminium, processed by means of coating. the total weight is of 1,38 kg.

and can be wall lights or ceiling-mounted, with a 1000 x 1000 mm hole (in plasterboard).