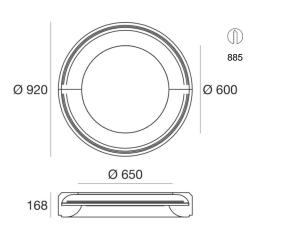

## Fylo Curved

Lines **60841**  0

Single emission lines for indoor application.

The ingress protection degree is IP20; the total weight is of 3.6000 kg.

and can be ceiling-mounted, with a 885 mm diameter hole (in plasterboard) with an outer casing, code 62900(for concrete or masonry).