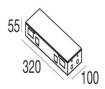

Fylo Curved | Lines | Accessories 60841

Controcassa L=320mm, H=55mm, D=100mm **Code** 62900