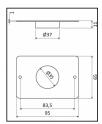

#### Installations

Led step lighting fixture for wall recessed installation in plasterboard, or in concrete by "503" wall box (ordered separately).

#### Material

Frame made of painted in white colour (RAL 9016 opaque) aluminium alloy; heat sink made of aluminium alloy.