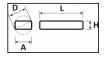

#### Installations

Led step lighting fixture for wall recessed installation in plasterboard, or in concrete by "503" wall box (ordered separately).

#### Material

Frame made of painted in white colour (RAL 9016 opaque) aluminium alloy; heat sink made of aluminium alloy.

### Wiring

Complete with power supply cable separated, stabilized electronic driver 700mA. The devices can be driven at a current lower than indicated.

AWG22 supply cables L=200mm.