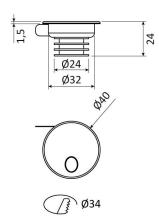

#### Installations

Led step lighting fixture for wall recessed installation in plasterboard, or in concrete by "503" wall box (ordered separately).

#### Material

Frame made of painted in white colour (RAL 9016 opaque) aluminium alloy; heat sink made of aluminium alloy.

### Wiring

Complete with power supply cable separated, stabilized electronic driver 700mA. The devices can be driven at a current lower than indicated.

AWG22 supply cables L=200mm.