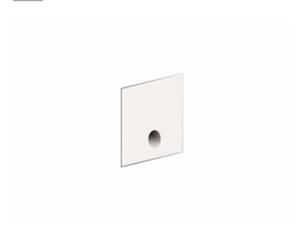

#### Installations

Led step lighting fixture for wall recessed installation in plasterboard, or in concrete by "503" wall box (ordered separately).

#### Material

Frame made of painted in white colour (RAL 9016 opaque) aluminium alloy; heat sink made of aluminium alloy.