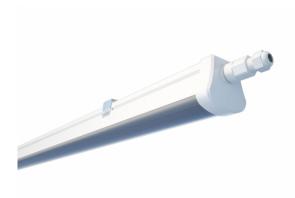

## La Stagna 2.0

Electronic driver ballast and brackets ceiling/wall included. Suspensions to be ordered separately. Diffuse emission.

L: 1225 mm

## Installations

IP65 LED system (single or continuous rows) for ceiling installation and wall brackets included and suspended with special cables steel adjustable, sold separately (necessary No.2 suspensions for each appliance.

#### Material

Body, end caps in white polycarbonate. Screen co-extruded polycarbonate opal lined. No.2 brackets for ceiling installation, in harmonic steel.