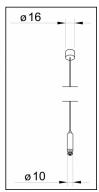

## Installations

IP65 LED system (single or continuous rows) for ceiling installation and wall brackets included and suspended with special cables steel adjustable, sold separately (necessary No.2 suspensions for each appliance.

#### Material

Body, end caps in white polycarbonate. Screen co-extruded polycarbonate opal lined. No.2 brackets for ceiling installation, in harmonic steel.

# Accessories

12119.99 Adjustable suspensions (1pc) L=3000mm

12118.99 Adjustable suspensions (1pc) L=1200mm

Novalux S.r.I. via Marzabotto, 2 40050 Funo di Argelato (BO) Italy Tel: +39 051 860558 · Fax +39 051 863347 · Mail: novalux@novalux.it · P.IVA 00536541204 · www.novalux.it The present data sheet is property of Novalux S.r.I., all rights reserved. Novalux S.r.I. reserves the right to modify the document contents at any time, without advanced notice.