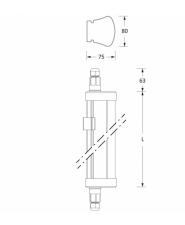

## La Stagna 2.0

Electronic driver ballast and brackets ceiling/wall included. Suspensions to be ordered separately. Diffuse emission.

L: 1225 mm

#### Material

Body, end caps in white polycarbonate. Screen co-extruded polycarbonate opal lined. No.2 brackets for ceiling installation, in harmonic steel.