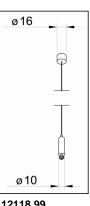

## Installations

IP65 LED system (single or continuous rows) for ceiling installation and wall brackets included and suspended with special cables steel adjustable, sold separately (necessary No.2 suspensions for each appliance.

#### Material

Body, end caps in white polycarbonate. Screen co-extruded polycarbonate opal lined. No.2 brackets for ceiling installation, in harmonic steel.

# Accessories

12119.99 Adjustable suspensions (1pc) L=3000mm

12118.99 Adjustable suspensions (1pc) L=1200mm

Novalux S.r.I. via Marzabotto, 2 40050 Funo di Argelato (BO) Italy Tel: +39 051 860558 · Fax +39 051 863347 · Mail: novalux@novalux.it · P.IVA 00536541204 · www.novalux.it The present data sheet is property of Novalux S.r.I., all rights reserved. Novalux S.r.I. reserves the right to modify the document contents at any time, without advanced notice.