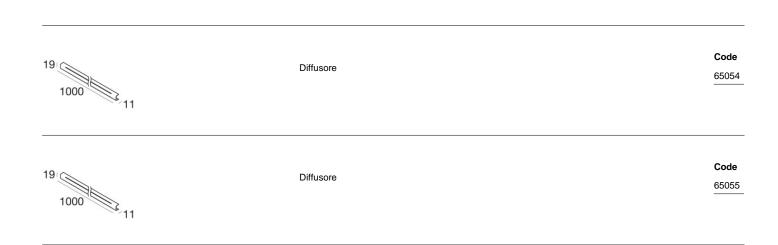

The device body is made of aluminium, processed by means of coating. the total weight is of 0.70 kg.

and can be wall lights or ceiling-mounted, with a 1000 x 1000 mm hole (in plasterboard).

#### Components

| 500 6<br>16                                    | Inflex - LED Strip   topLED 14 W 24 V   Modular Master | <b>Code</b><br>65050 |
|------------------------------------------------|--------------------------------------------------------|----------------------|
| 500 6<br>16 ********************************** | Inflex - LED Strip   topLED 70 W 24 V   Modular Slave  | <b>Code</b><br>65051 |
| 500 6<br>16                                    | Inflex - LED Strip   topLED 14 W 24 V   Modular Slave  | <b>Code</b><br>65052 |

## Fylo+ Direct



Fylo+ Direct | Lines | Accessories **65000**