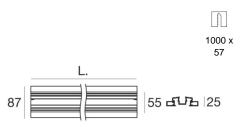

### Lines | Modular **65000**

Single emission lines for indoor application.

The device body is made of aluminium, processed by means of coating. the total weight is of 0.70 kg.

and can be wall lights or ceiling-mounted, with a 1000 x 1000 mm hole (in plasterboard).