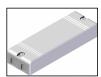

## **Drive mini**

Drive mini LED single beam emission

Suitable for recessed installation in concrete wall.

Emission: grazing light.

Casing made in polyethylene included.

24V electronic driver to be ordered separately.

02 black

D: 59 mm H: 55 mm

#### Material

Body made of anodized aluminium alloy, upper cap made of die-cast aluminium, finished by antioxidant cataphoresis and powder coated; led module entirely resin soaked, transparent optical casing made of polyethylene.