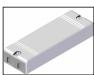

## **Drive mini**

Drive mini LED single beam emission

Suitable for recessed installation in concrete wall.

Emission: grazing light.

Casing made in polyethylene included.

24V electronic driver to be ordered separately.

02 black

D: 59 mm H: 55 mm

#### Material

Body made of anodized aluminium alloy, upper cap made of die-cast aluminium, finished by antioxidant cataphoresis and powder coated; led module entirely resin soaked, transparent optical casing made of polyethylene.