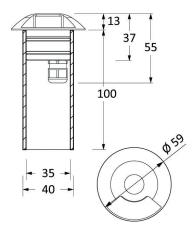

02 black

D: 59 mm H: 55 mm

#### Installations

To install into floor/ground or in concrete wall by the apposite casing included.

#### Material

Body made of anodized aluminium alloy, upper cap made of die-cast aluminium, finished by antioxidant cataphoresis and powder coated; led module entirely resin soaked, transparent optical casing made of polyethylene.

#### Wiring

Complete with cord grip made of nylon and with H05RN-F L=500mm power supply cables.

Separated electronic stabilized driver 24Vdc 220-240V 50/60Hz (to be ordered separately)

Supply voltage: 24Vdc