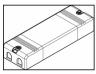

## **Drive mini**

Drive mini LED single beam emission

Suitable for recessed installation in concrete wall.

Emission: grazing light.

Casing made in polyethylene included.

24V electronic driver to be ordered separately.

02 black

D: 59 mm H: 55 mm

#### Installations

To install into floor/ground or in concrete wall by the apposite casing included.

#### Material

Body made of anodized aluminium alloy, upper cap made of die-cast aluminium, finished by antioxidant cataphoresis and powder coated; led module entirely resin soaked, transparent optical casing made of polyethylene.