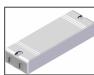

## **Drive mini**

Drive mini LED single beam emission

Suitable for recessed installation in concrete wall.

Emission: grazing light.

Casing made in polyethylene included.

24V electronic driver to be ordered separately.

02 black

D: 59 mm H: 55 mm

#### Material

Body made of anodized aluminium alloy, upper cap made of die-cast aluminium, finished by antioxidant cataphoresis and powder coated; led module entirely resin soaked, transparent optical casing made of polyethylene.