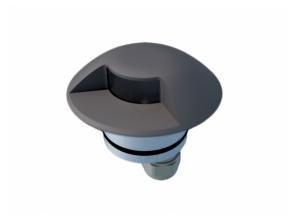

## **Drive mini**

Drive mini LED single beam emission

Suitable for recessed installation in concrete wall.

Emission: grazing light.

Casing made in polyethylene included.

24V electronic driver to be ordered separately.

02 black

D: 59 mm H: 55 mm

#### Installations

To install into floor/ground or in concrete wall by the apposite casing included.

#### Material

Body made of anodized aluminium alloy, upper cap made of die-cast aluminium, finished by antioxidant cataphoresis and powder coated; led module entirely resin soaked, transparent optical casing made of polyethylene.