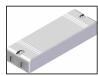

## **Drive mini**

Drive mini LED single beam emission

Suitable for recessed installation in concrete wall.

Emission: grazing light.

Casing made in polyethylene included.

24V electronic driver to be ordered separately.

02 black

D: 59 mm H: 55 mm

#### Material

Body made of anodized aluminium alloy, upper cap made of die-cast aluminium, finished by antioxidant cataphoresis and powder coated; led module entirely resin soaked, transparent optical casing made of polyethylene.