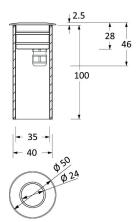

09 polished stainless steel

D: 50 mm H: 46 mm

## Installations

To install into floor/ground or in concrete wall.drive-over MAX 1000Kg of static load.

#### Material

Body made of anodized aluminium alloy, ring made of brushed AISI 316L stainless steel; casing made of polyethylene.

Flat screen made of transparent extra-clear tempered glass with thickness 5mm.