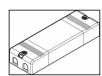

## **Ground mini**

Ground mini LED single beam emission ring made of AISI 316L stainless steel

Drive-over MAX 1000Kg of static load.

Emission: grazing light.

Casing made of polyethylene included.

24V electronic drivaer to be ordered separately.

09 polished stainless steel

D: 50 mm H: 46 mm

## Installations

To install into floor/ground or in concrete wall.drive-over MAX 1000Kg of static load.

#### Material

Body made of anodized aluminium alloy, ring made of brushed AISI 316L stainless steel; casing made of polyethylene.

Flat screen made of transparent extra-clear tempered glass with thickness 5mm.