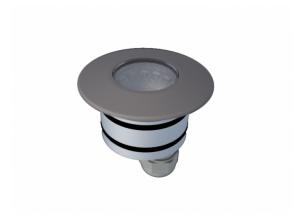

## **Ground mini**

Ground mini LED single beam emission ring made of AISI 316L stainless steel

Drive-over MAX 1000Kg of static load.

Emission: grazing light.

Casing made of polyethylene included.

24V electronic drivaer to be ordered separately.

09 polished stainless steel

D: 50 mm H: 46 mm

## Installations

To install into floor/ground or in concrete wall.drive-over MAX 1000Kg of static load.

#### Material

Body made of anodized aluminium alloy, ring made of brushed AISI 316L stainless steel; casing made of polyethylene.

Flat screen made of transparent extra-clear tempered glass with thickness 5mm.

# **Ground mini**

Ground mini LED single beam emission ring made of AISI 316L stainless steel